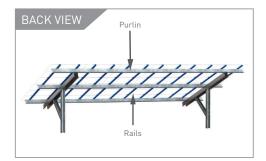

The GameChange First Solar module configurations help improve energy production by increasing the module density on each table.

Purlins are used to support modules at their prescribed mounting locations.

Modules are in landscape orientation as required by First Solar.

Optimized hat shape to support modules.

Purlins fit standard top mount clamps pre-approved for First Solar Series 4™ Modules.

Preassembled purlin assembly for speedy installation.