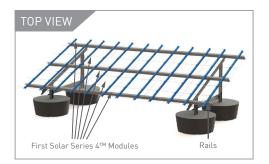

## FIRST SOLAR SERIES 4<sup>TM</sup> MOUNTING SOLUTIONS

GameChange offers a mounting solution for the high performing, high efficiency First Solar Series 4<sup>™</sup> module. First Solar Series 4<sup>™</sup> modules are held on top of each pair of purlins in landscape configuration. This configuration can be installed on the Genius Tracker<sup>™</sup>, MaxSpan<sup>™</sup> Post Driven Fixed Tilt Systems, and Pour-in-Place<sup>™</sup> Ballasted Ground Systems.

The GameChange First Solar module configurations help improve energy production by increasing the module density on each table.

Purlins are used to support modules at their prescribed mounting locations.

Modules are in landscape orientation as required by First Solar.

Optimized hat shape to support modules.

Purlins fit standard top mount clamps pre-approved for First Solar Series 4™ Modules.

Preassembled purlin assembly for speedy installation.