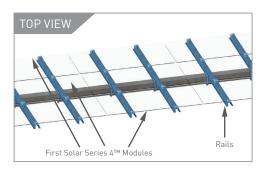

## FIRST SOLAR SERIES 4<sup>TM</sup> MOUNTING SOLUTIONS

GameChange offers a mounting solution for the high performing, high efficiency First Solar Series 4<sup>™</sup> module. First Solar Series 4<sup>™</sup> modules are held on top of each pair of purlins in landscape configuration. This configuration can be installed on the Genius Tracker<sup>™</sup>, MaxSpan<sup>™</sup> Post Driven Fixed Tilt Systems, and Pour-in-Place<sup>™</sup> Ballasted Ground Systems.

The GameChange First Solar module configurations help improve energy production by increasing the module density on each table.

Purlins are used to support modules at their prescribed mounting locations.

Modules are in landscape orientation as required by First Solar.

Optimized hat shape to support modules.

Purlins fit standard top mount clamps pre-approved for First Solar Series 4™ Modules.

Preassembled purlin assembly for speedy installation.