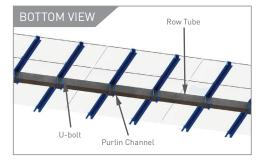

## FIRST SOLAR SERIES 4<sup>TM</sup> MOUNTING SOLUTIONS

GameChange offers a mounting solution for the high performing, high efficiency First Solar Series 4<sup>™</sup> module. First Solar Series 4<sup>™</sup> modules are held on top of each pair of purlins in landscape configuration. This configuration can be installed on the Genius Tracker<sup>™</sup>, MaxSpan<sup>™</sup> Post Driven Fixed Tilt Systems, and Pour-in-Place<sup>™</sup> Ballasted Ground Systems.

The GameChange First Solar module configurations help improve energy production by increasing the module density on each table.

Purlins are used to support modules at their prescribed mounting locations.

Modules are in landscape orientation as required by First Solar.

Optimized hat shape to support modules.

Purlins fit standard top mount clamps pre-approved for First Solar Series 4™ Modules.

Preassembled purlin assembly for speedy installation.