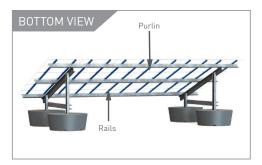

The GameChange First Solar module configurations help improve energy production by increasing the module density on each table.

Purlins are used to support modules at their prescribed mounting locations.

Modules are in landscape orientation as required by First Solar.

Optimized hat shape to support modules.

Purlins fit standard top mount clamps pre-approved for First Solar Series 4™ Modules.

Preassembled purlin assembly for speedy installation.