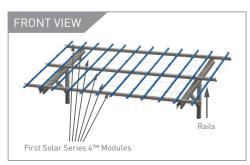

## FIRST SOLAR SERIES 4<sup>TM</sup> MOUNTING SOLUTIONS

GameChange offers a mounting solution for the high performing, high efficiency First Solar Series 4<sup>™</sup> module. First Solar Series 4<sup>™</sup> modules are held on top of each pair of purlins in landscape configuration. This configuration can be installed on the Genius Tracker<sup>™</sup>, MaxSpan<sup>™</sup> Post Driven Fixed Tilt Systems, and Pour-in-Place<sup>™</sup> Ballasted Ground Systems.

The GameChange First Solar module configurations help improve energy production by increasing the module density on each table.

Purlins are used to support modules at their prescribed mounting locations.

Modules are in landscape orientation as required by First Solar.

Optimized hat shape to support modules.

Purlins fit standard top mount clamps pre-approved for First Solar Series 4™ Modules.

Preassembled purlin assembly for speedy installation.