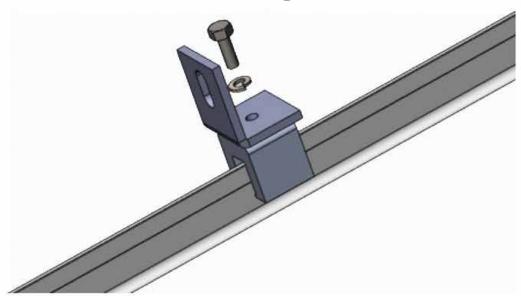

## GameChange Racking **Announces Standing Seam Products**

(New York) The GC Standing Seam Roof System is the most recent addition to GameChange Racking's product portfolio. Designed for both rail-mounted and direct-mount railless PV arrays, GameChange offers seam clamps for all standard standing seam roofing profiles. The Rail Mount option includes seam clamps, L-feet, aluminum rails, bonding jumpers, self-grounding module clamps and all hardware. The Direct Mount system substitutes module mounting plates for L-feet and rails. Both systems are rated for 130mph wind loads and 60 psf snow loads, and they carry a 20-year warranty. Testing to UL/2703 is in progress.